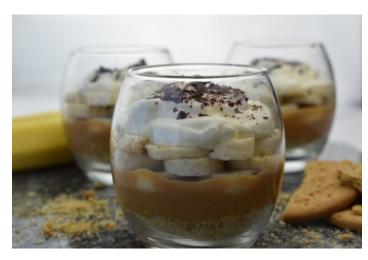

By Irish Yogurts Clonakilty Banoffee Pots By Irish Yogurts Clonakilty

Method

- Crush your biscuits slightly by placing them in a bag and breaking with a rolling pin. Divide your biscuit pieces into 4 glass serving pots/jars.
- Spoon your caramel sauce over the biscuit base.
- Cut your banana into thin slices and place the slices on top of the sauce.
- Spoon your crème fraîche over the bananas.
- Using a peeler create chocolate shavings and top the crème fraiche with a drizzle of caramel sauce and your chocolate shavings.
- Allow to chill in the fridge for 30 minutes before serving

## Ingredients

- 150g Digestive Biscuits
- 200g Caramel Sauce
- 3 Ripe Bananas
- o 200g Irish Yogurts Clonakilty Half Fat Crème Fraîche
- Chocolate shavings

Error: Contact form not found.