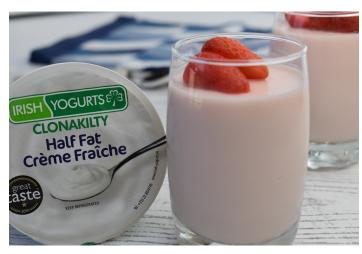

## Method

- Cut the Jelly cubes into small pieces and put into large jug and add 250mls of boiling water with spoon at side of jug and stir until dissolved.
- Allow to cool but not set.
- Put 250g of Irish Yogurts Clonakilty Half Fat Crème Fraiche into another large jug and fold in 2 tablespoons of honey and then add the cooled jelly slowly into this, combining with a spatula.
- Pour into glasses of your choice.
- Set in the fridge for a couple of hours and serve when set

## Ingredients

- 135g Strawberry Jelly
- 250g Irish Yogurts Clonakilty Half Fat Crème Fraîche
- 2 Tablespoons of Honey

Error: Contact form not found.